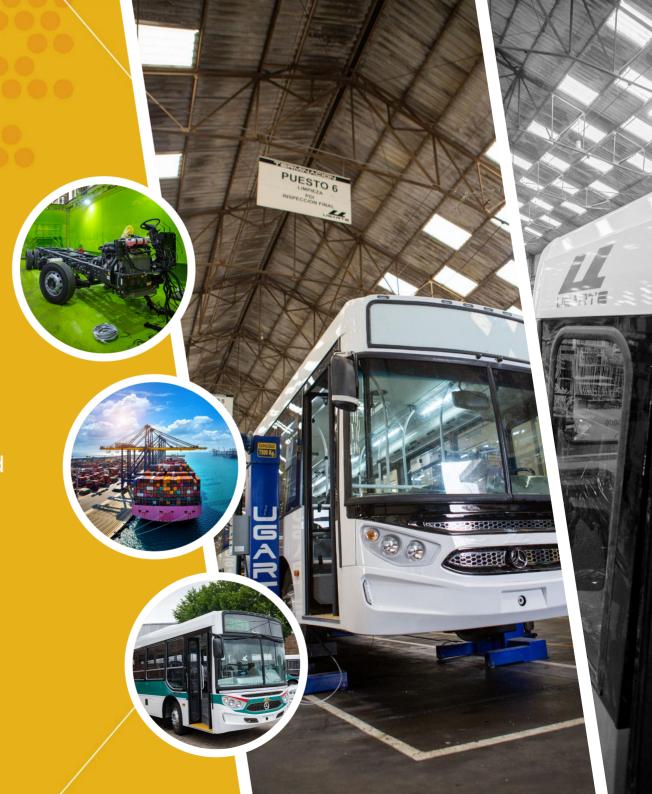

# FACTORIES

Mataderos . 7.000 m²

Vehicles manuføcturing, specials and hølf-distance.

La Matanza . 12.000 m²

Manufacturing Urban's rear and front engine vehicles.

### THE PRESENT. Productions factories.

Mataderos 7.000 m<sup>2</sup>

La Matanza 12.000 m<sup>2</sup>

Saladillo 2060, Mataderos.

Av. Monseñor Bufano 5052, La Matanza.