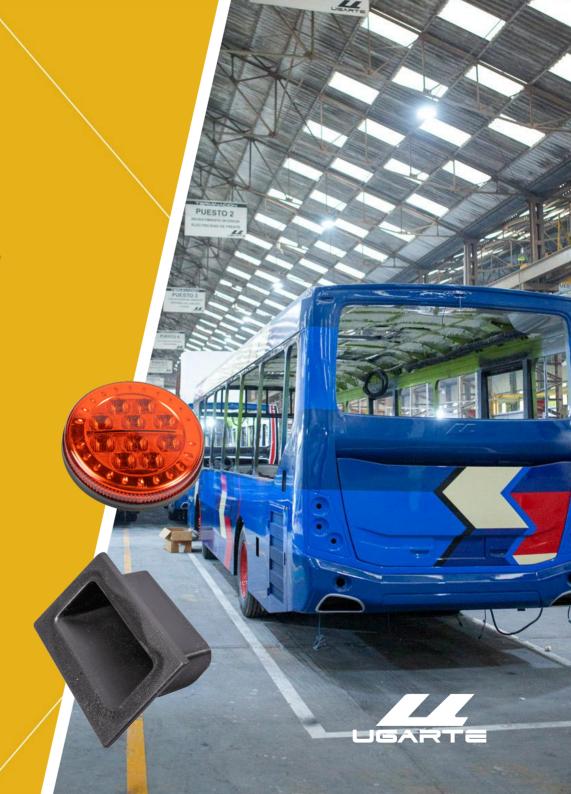

**ORIGINAL REPLACEMENTS** 

**WE HAVE** 

# FACTORIES

Mataderos . 7.000 m²

Vehicles manuføcturing, specials and hølf-distance.

La Matanza . 12.000 m²

Manufacturing Urban's rear and front engine vehicles.

### THE PRESENT. Productions factories.

Mataderos 7.000 m<sup>2</sup>

La Matanza 12.000 m<sup>2</sup>

Saladillo 2060, Mataderos.

Av. Monseñor Bufano 5052, La Matanza.