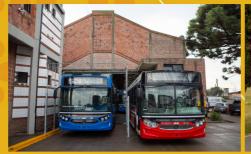

# FACTORIES

Mataderos . 7.000 m²

Vehicles manuføcturing, specials and hølf-distance.

La Matanza . 12.000 m²

Manufacturing Urban's rear and front engine vehicles.

### THE PRESENT. Productions factories.

Mataderos 7.000 m<sup>2</sup>

La Matanza 12.000 m<sup>2</sup>

Saladillo 2060, Mataderos.

Av. Monseñor Bufano 5052, La Matanza.