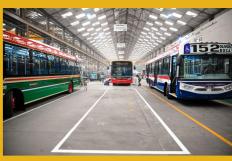

# FACTORIES

Mataderos . 7.000 m²

Vehicles manuføcturing, specials and hølf-distance.

La Matanza . 12.000 m²

Manufacturing Urban's rear and front engine vehicles.

### THE PRESENT. Productions factories.

Mataderos 7.000 m<sup>2</sup>

La Matanza 12.000 m<sup>2</sup>

Saladillo 2060, Mataderos.

Av. Monseñor Bufano 5052, La Matanza.