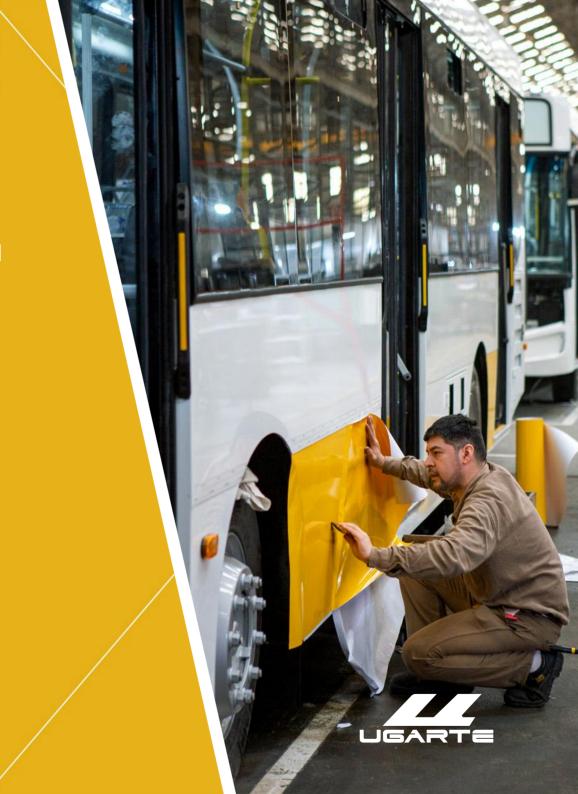

#### QUALITY CONTROL, STAGE BY STAGE.

During each stage of the process, each instance has strict quality control. In the last part of the process, we can count on the PDI, where each chassis mechanical component is being verified as the composition of the union between the bodywork and the engine.

Pre Delivery Inspection: Unit exhaustive inspection that guarantees a vehicle in optimal mechanical and operational conditions.