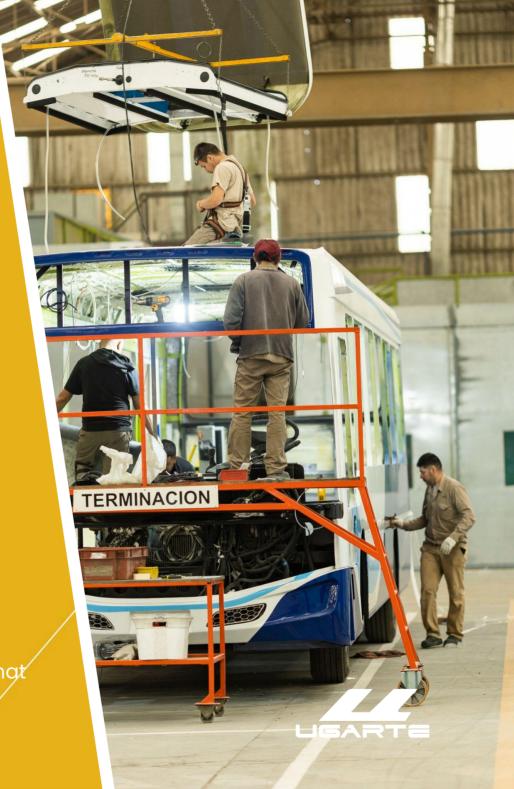

#### QUALITY CONTROL, STAGE BY STAGE.

During each stage of the process, each instance has strict quality control. In the last part of the process, we can count on the PDI, where each chassis mechanical component is being verified as the composition of the union between the bodywork and the engine.

Pre Delivery Inspection: Unit exhaustive inspection that guarantees a vehicle in optimal mechanical and operational conditions.